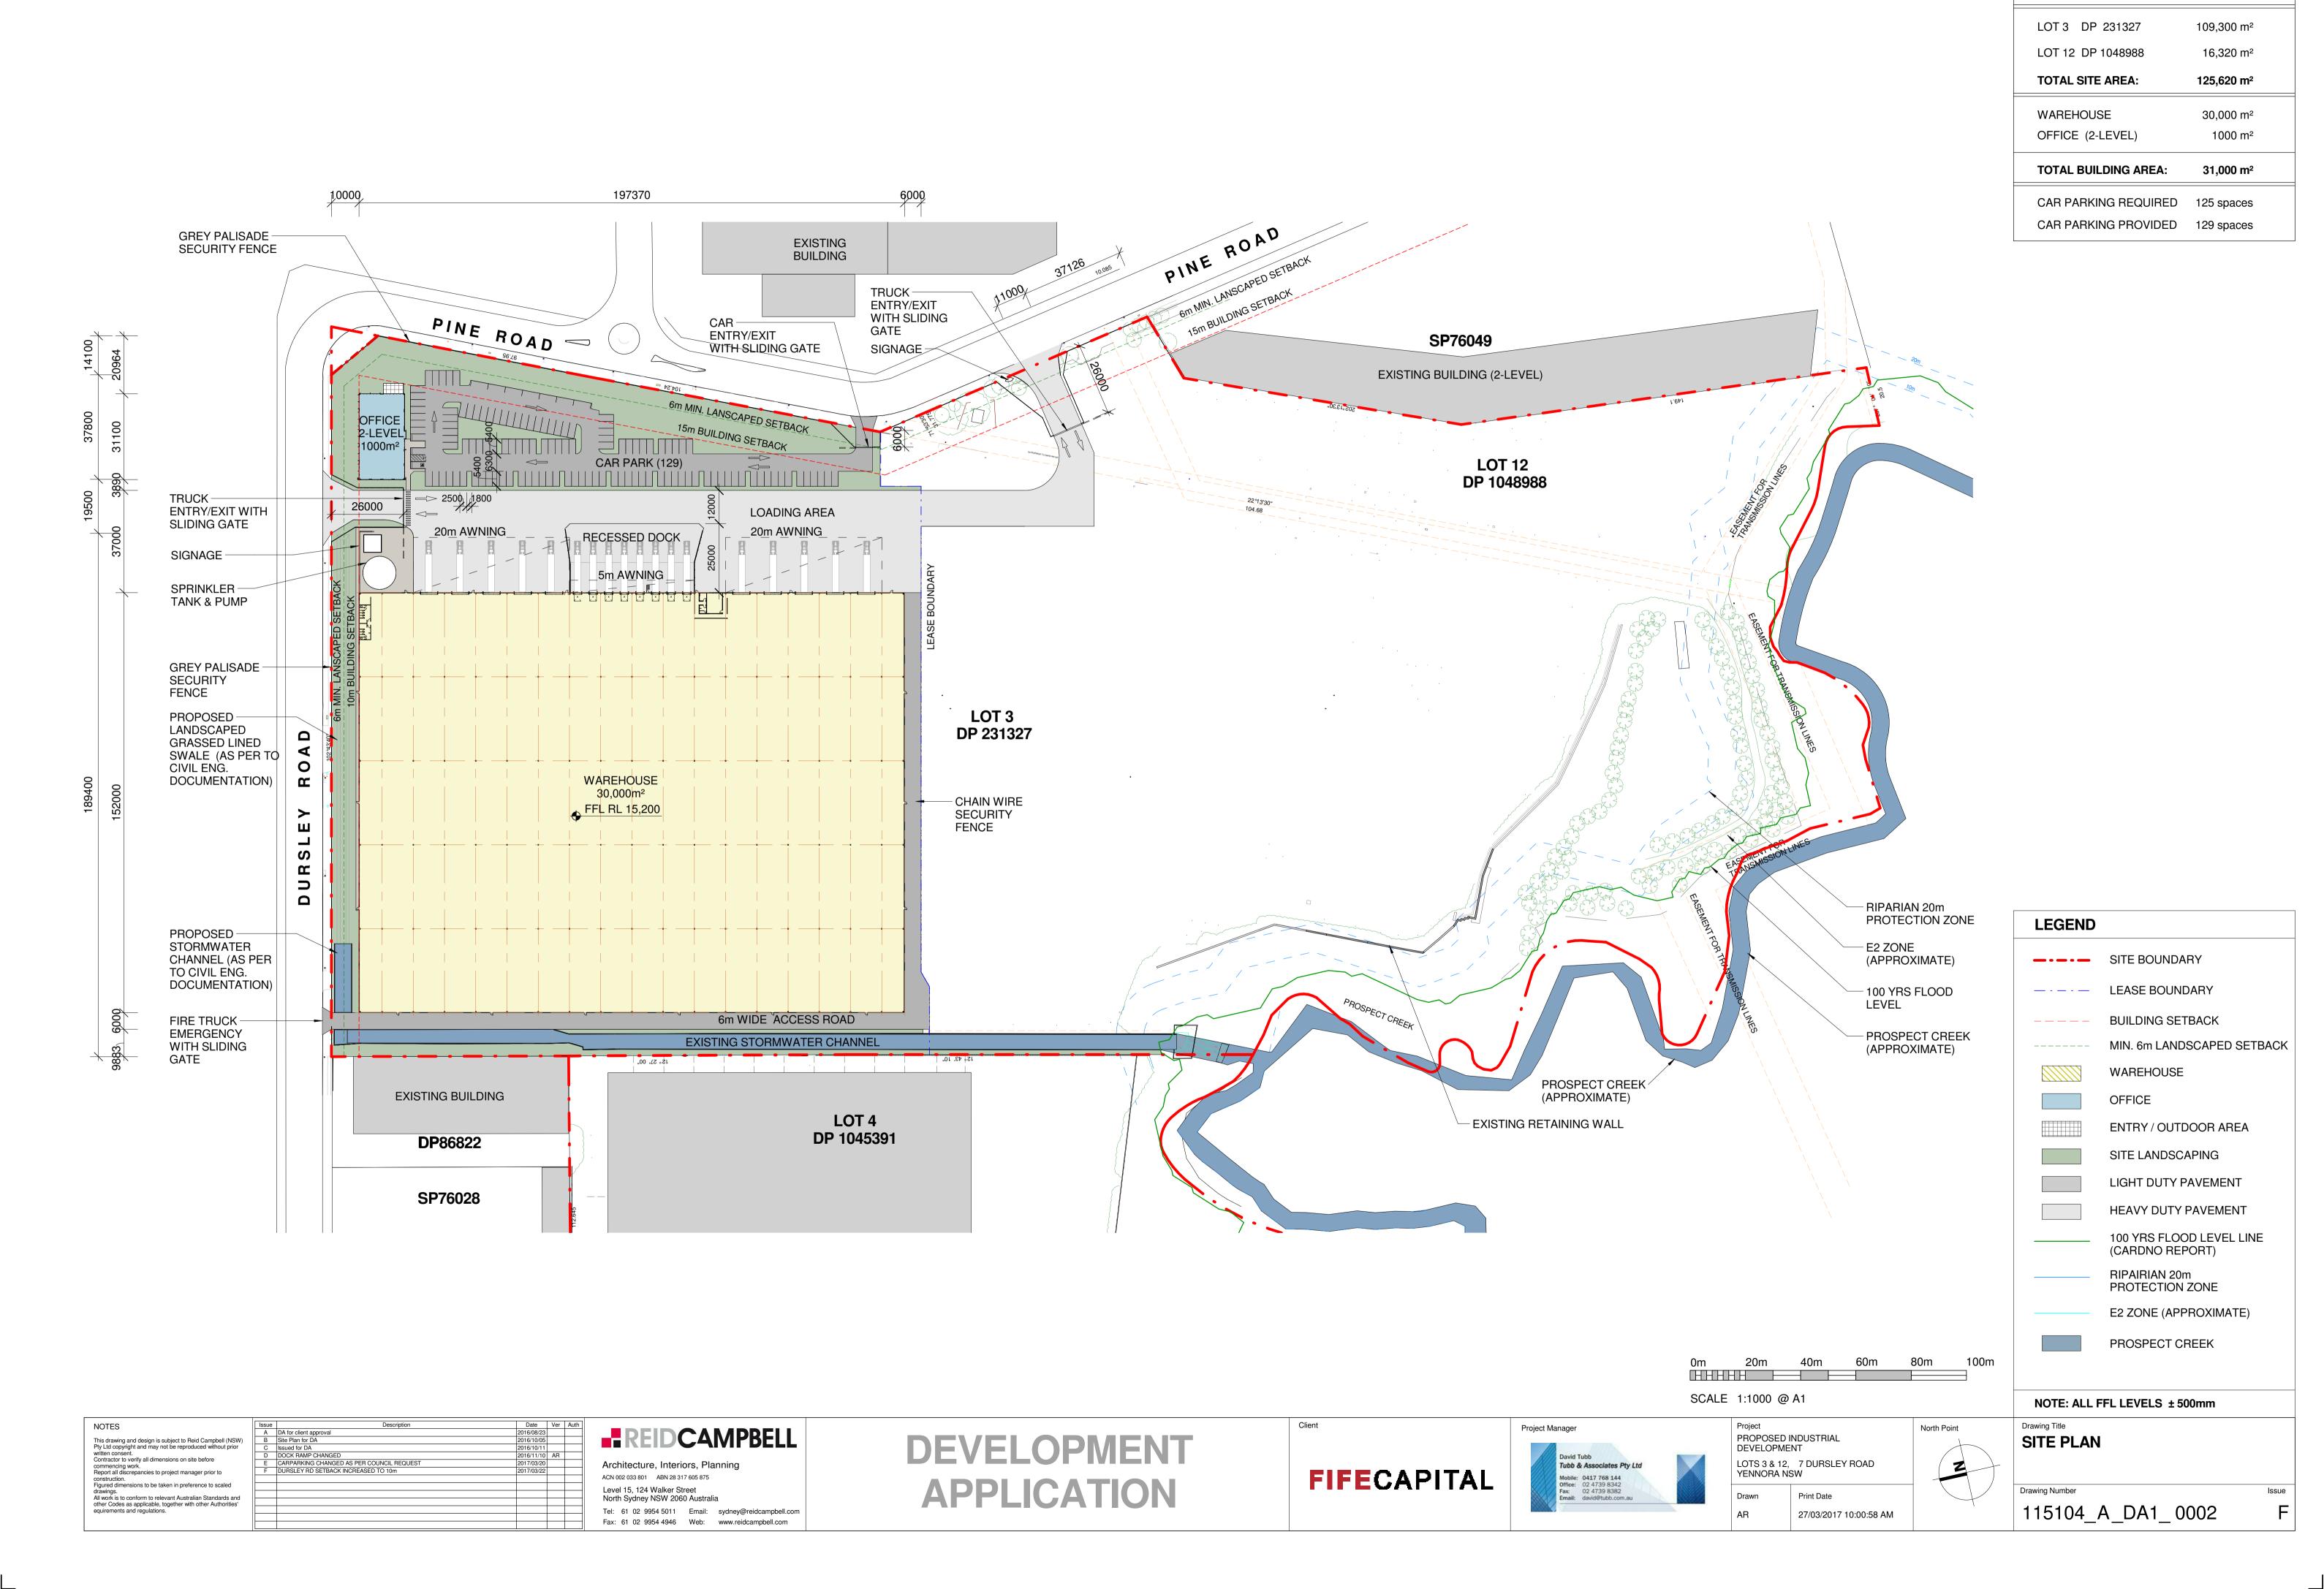

|  |
| 3000            | SECTIONS                      | С | 2016/11/10 |  |
|                 |                               |   |            |  |
| 5000            | EXTERNAL FINISHES             | В | 2016/10/11 |  |
|                 |                               |   |            |  |
| 9000            | PERSPECTIVES                  | С | 2017/03/22 |  |
| Grand total: 12 |                               |   |            |  |

#### CONTEXT PLAN









Fax: 61 02 9954 4946 Web: www.reidcampbell.com







| Project<br>PROPOSED I<br>DEVELOPME |                      |
|------------------------------------|----------------------|
| LOTS 3 & 12,<br>YENNORA N          | 7 DURSLEY ROAD<br>SW |
| Drawn                              | Print Date           |

22/03/2017 4:08:16 PM







DEVELOPMENT AREA SCHEDULE







### VIEW FROM CORNER OF DURLEY RD AND PINE RD



AERIAL VIEW FROM CORNER OF DURLEY RD AND PINE RD

|                                                                                                                     | т | _ |
|---------------------------------------------------------------------------------------------------------------------|---|---|
| NOTES                                                                                                               |   | F |
| This drawing and design is subject to Reid Campbell (NSW) Pty Ltd copyright and may not be reproduced without prior |   | ŀ |
| written consent. Contractor to verify all dimensions on site before                                                 |   | L |
| commencing work.  Report