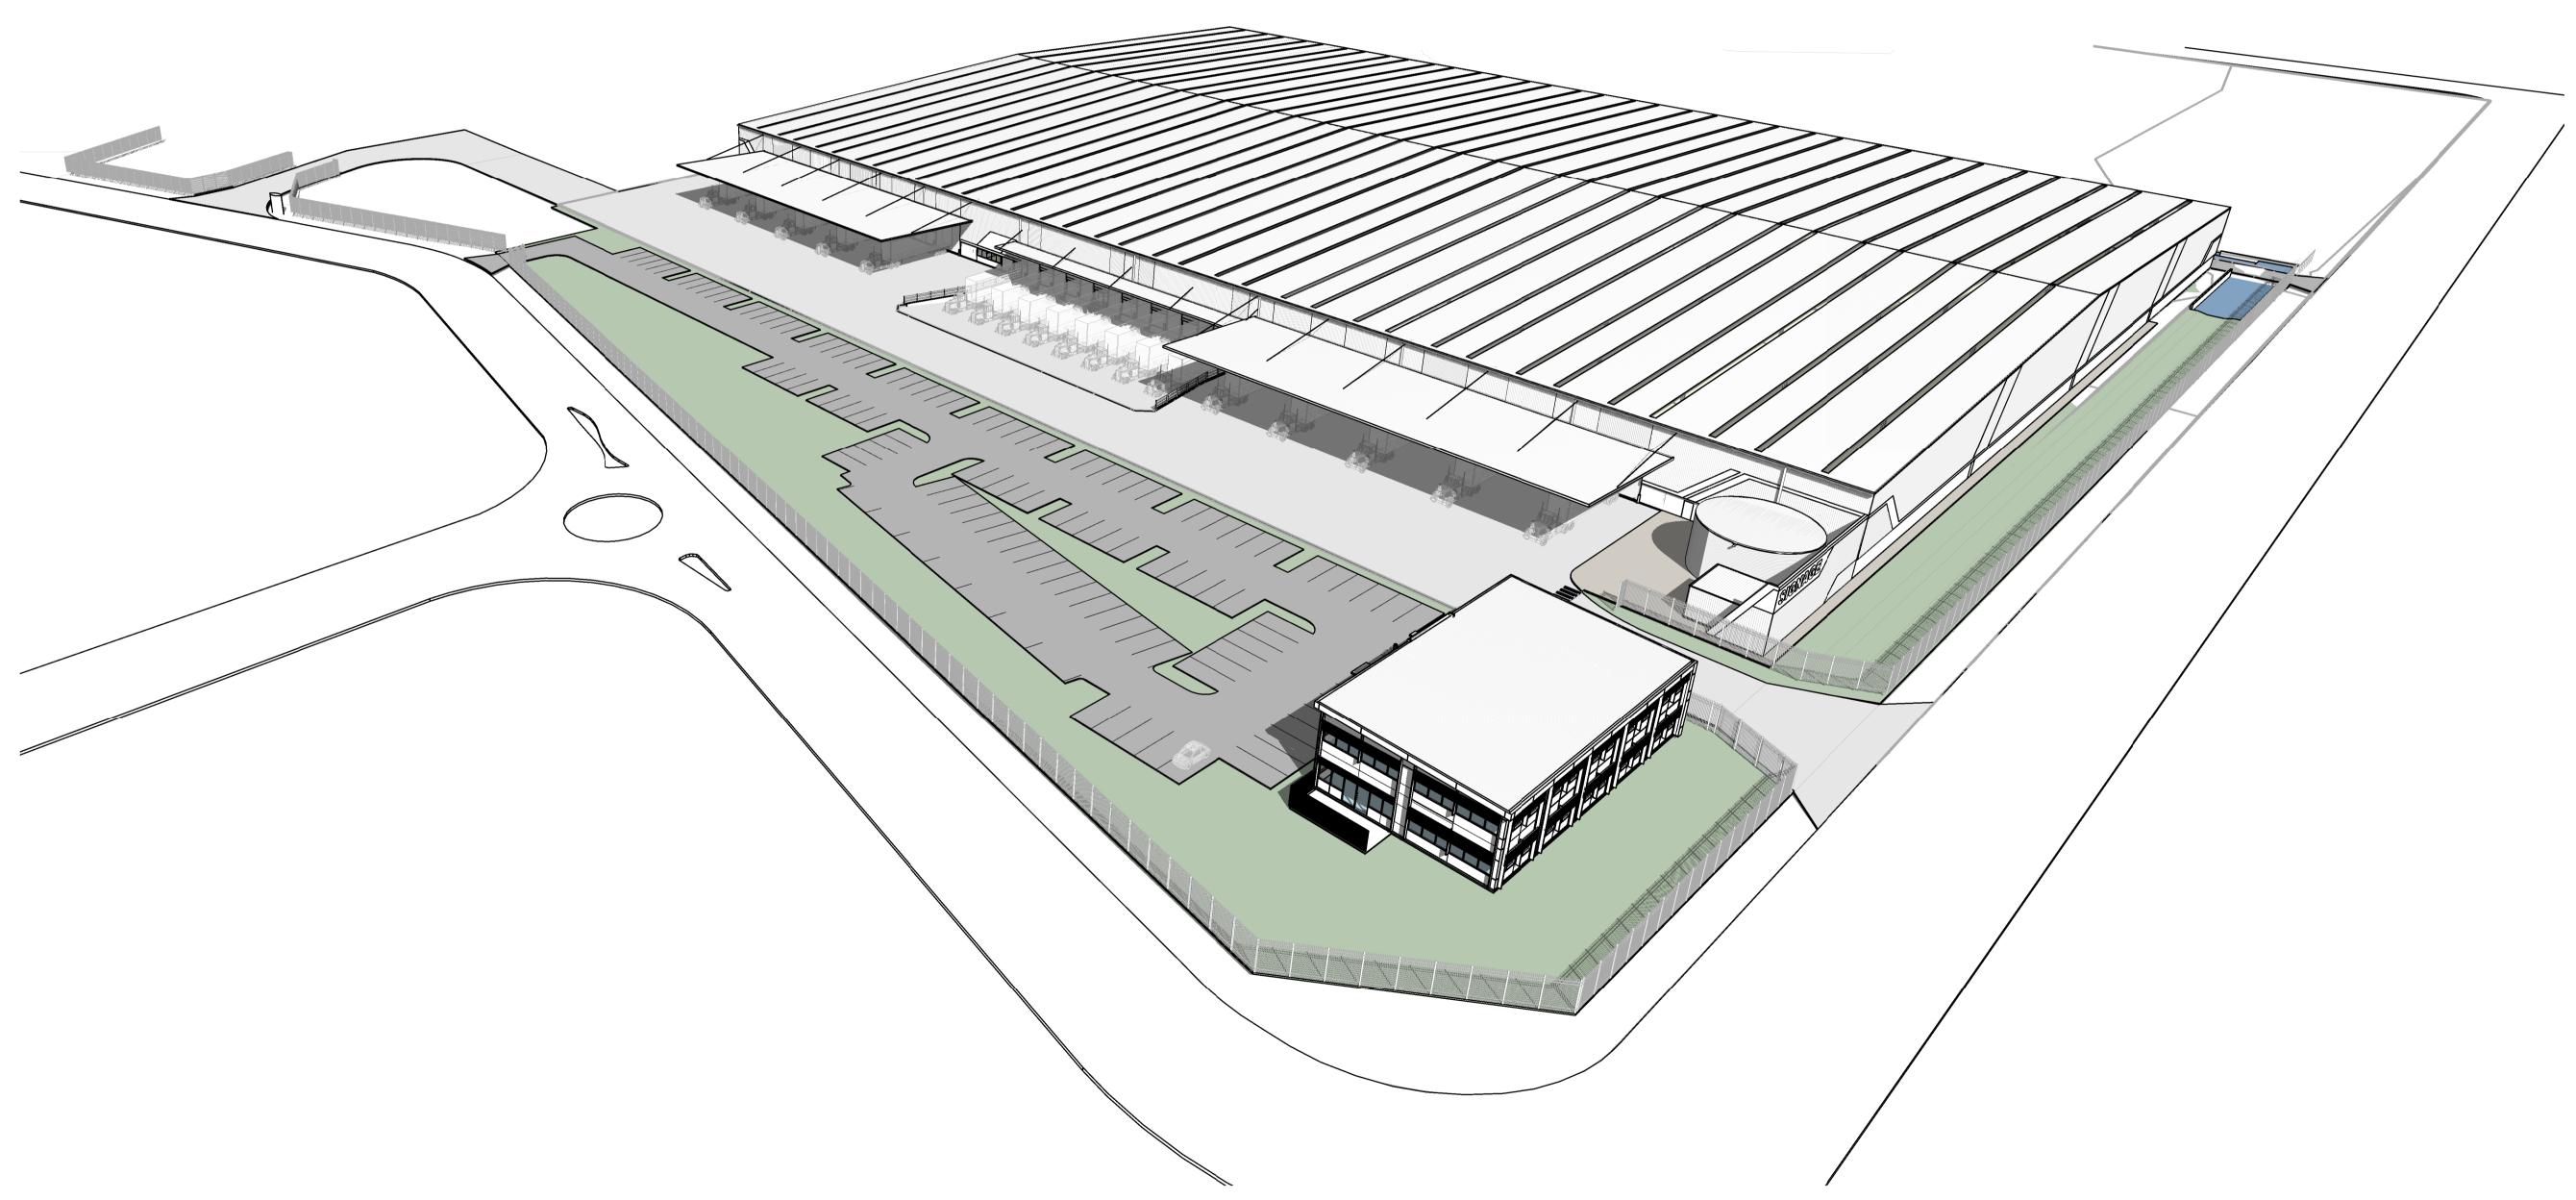

### VIEW FROM CORNER OF DURLEY RD AND PINE RD

AERIAL VIEW FROM CORNER OF DURLEY RD AND PINE RD

|                                                                                                                     | т | _ |
|---------------------------------------------------------------------------------------------------------------------|---|---|
| NOTES                                                                                                               |   | F |
| This drawing and design is subject to Reid Campbell (NSW) Pty Ltd copyright and may not be reproduced without prior |   | ŀ |
| written consent. Contractor to verify all dimensions on site before                                                 |   | L |
| commencing work.  Report all discrepancies to project manager prior to                                              |   |   |
| construction. Figured dimensions to be taken in preference to scaled                                                |   |   |
| drawings. All work is to conform to relevant Australian Standards and                                               |   | F |
| other Codes as applicable, together with other Authorities' equirements and regulations.                            |   | F |
|                                                                                                                     |   |   |