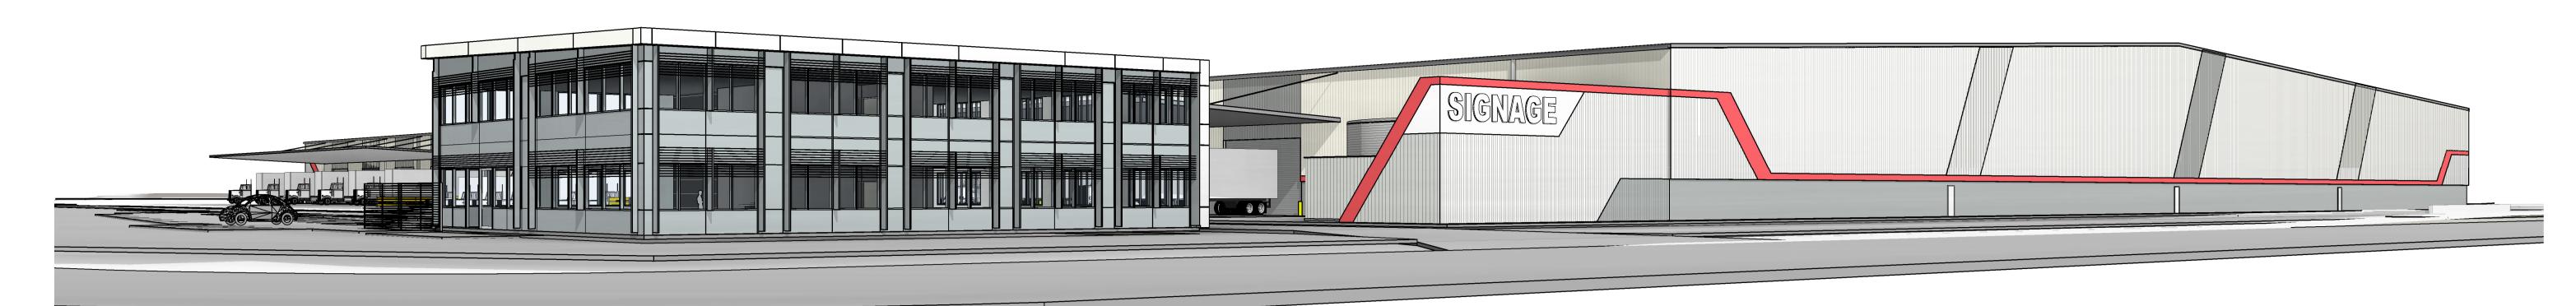

### VIEW FROM CORNER OF DURLEY RD AND PINE RD

AERIAL VIEW FROM CORNER OF DURLEY RD AND PINE RD

|                                                                                                                     | т | _ |
|---------------------------------------------------------------------------------------------------------------------|---|---|
| NOTES                                                                                                               |   | F |
| This drawing and design is subject to Reid Campbell (NSW) Pty Ltd copyright and may not be reproduced without prior |   | ŀ |
| written consent. Contractor to verify all dimensions on site before                                                 |   | L |
| commencing work.  Report all discrepancies to project manager prior to                                              |   |   |
| construction. Figured dimensions to be taken in preference to scaled                                                |   |   |
| drawings. All work is to conform to relevant Australian Standards and                                               |   | F |
| other Codes as applicable, together with other Authorities' equirements and regulations.                            |   | F |
|                                                                                                                     |   |   |