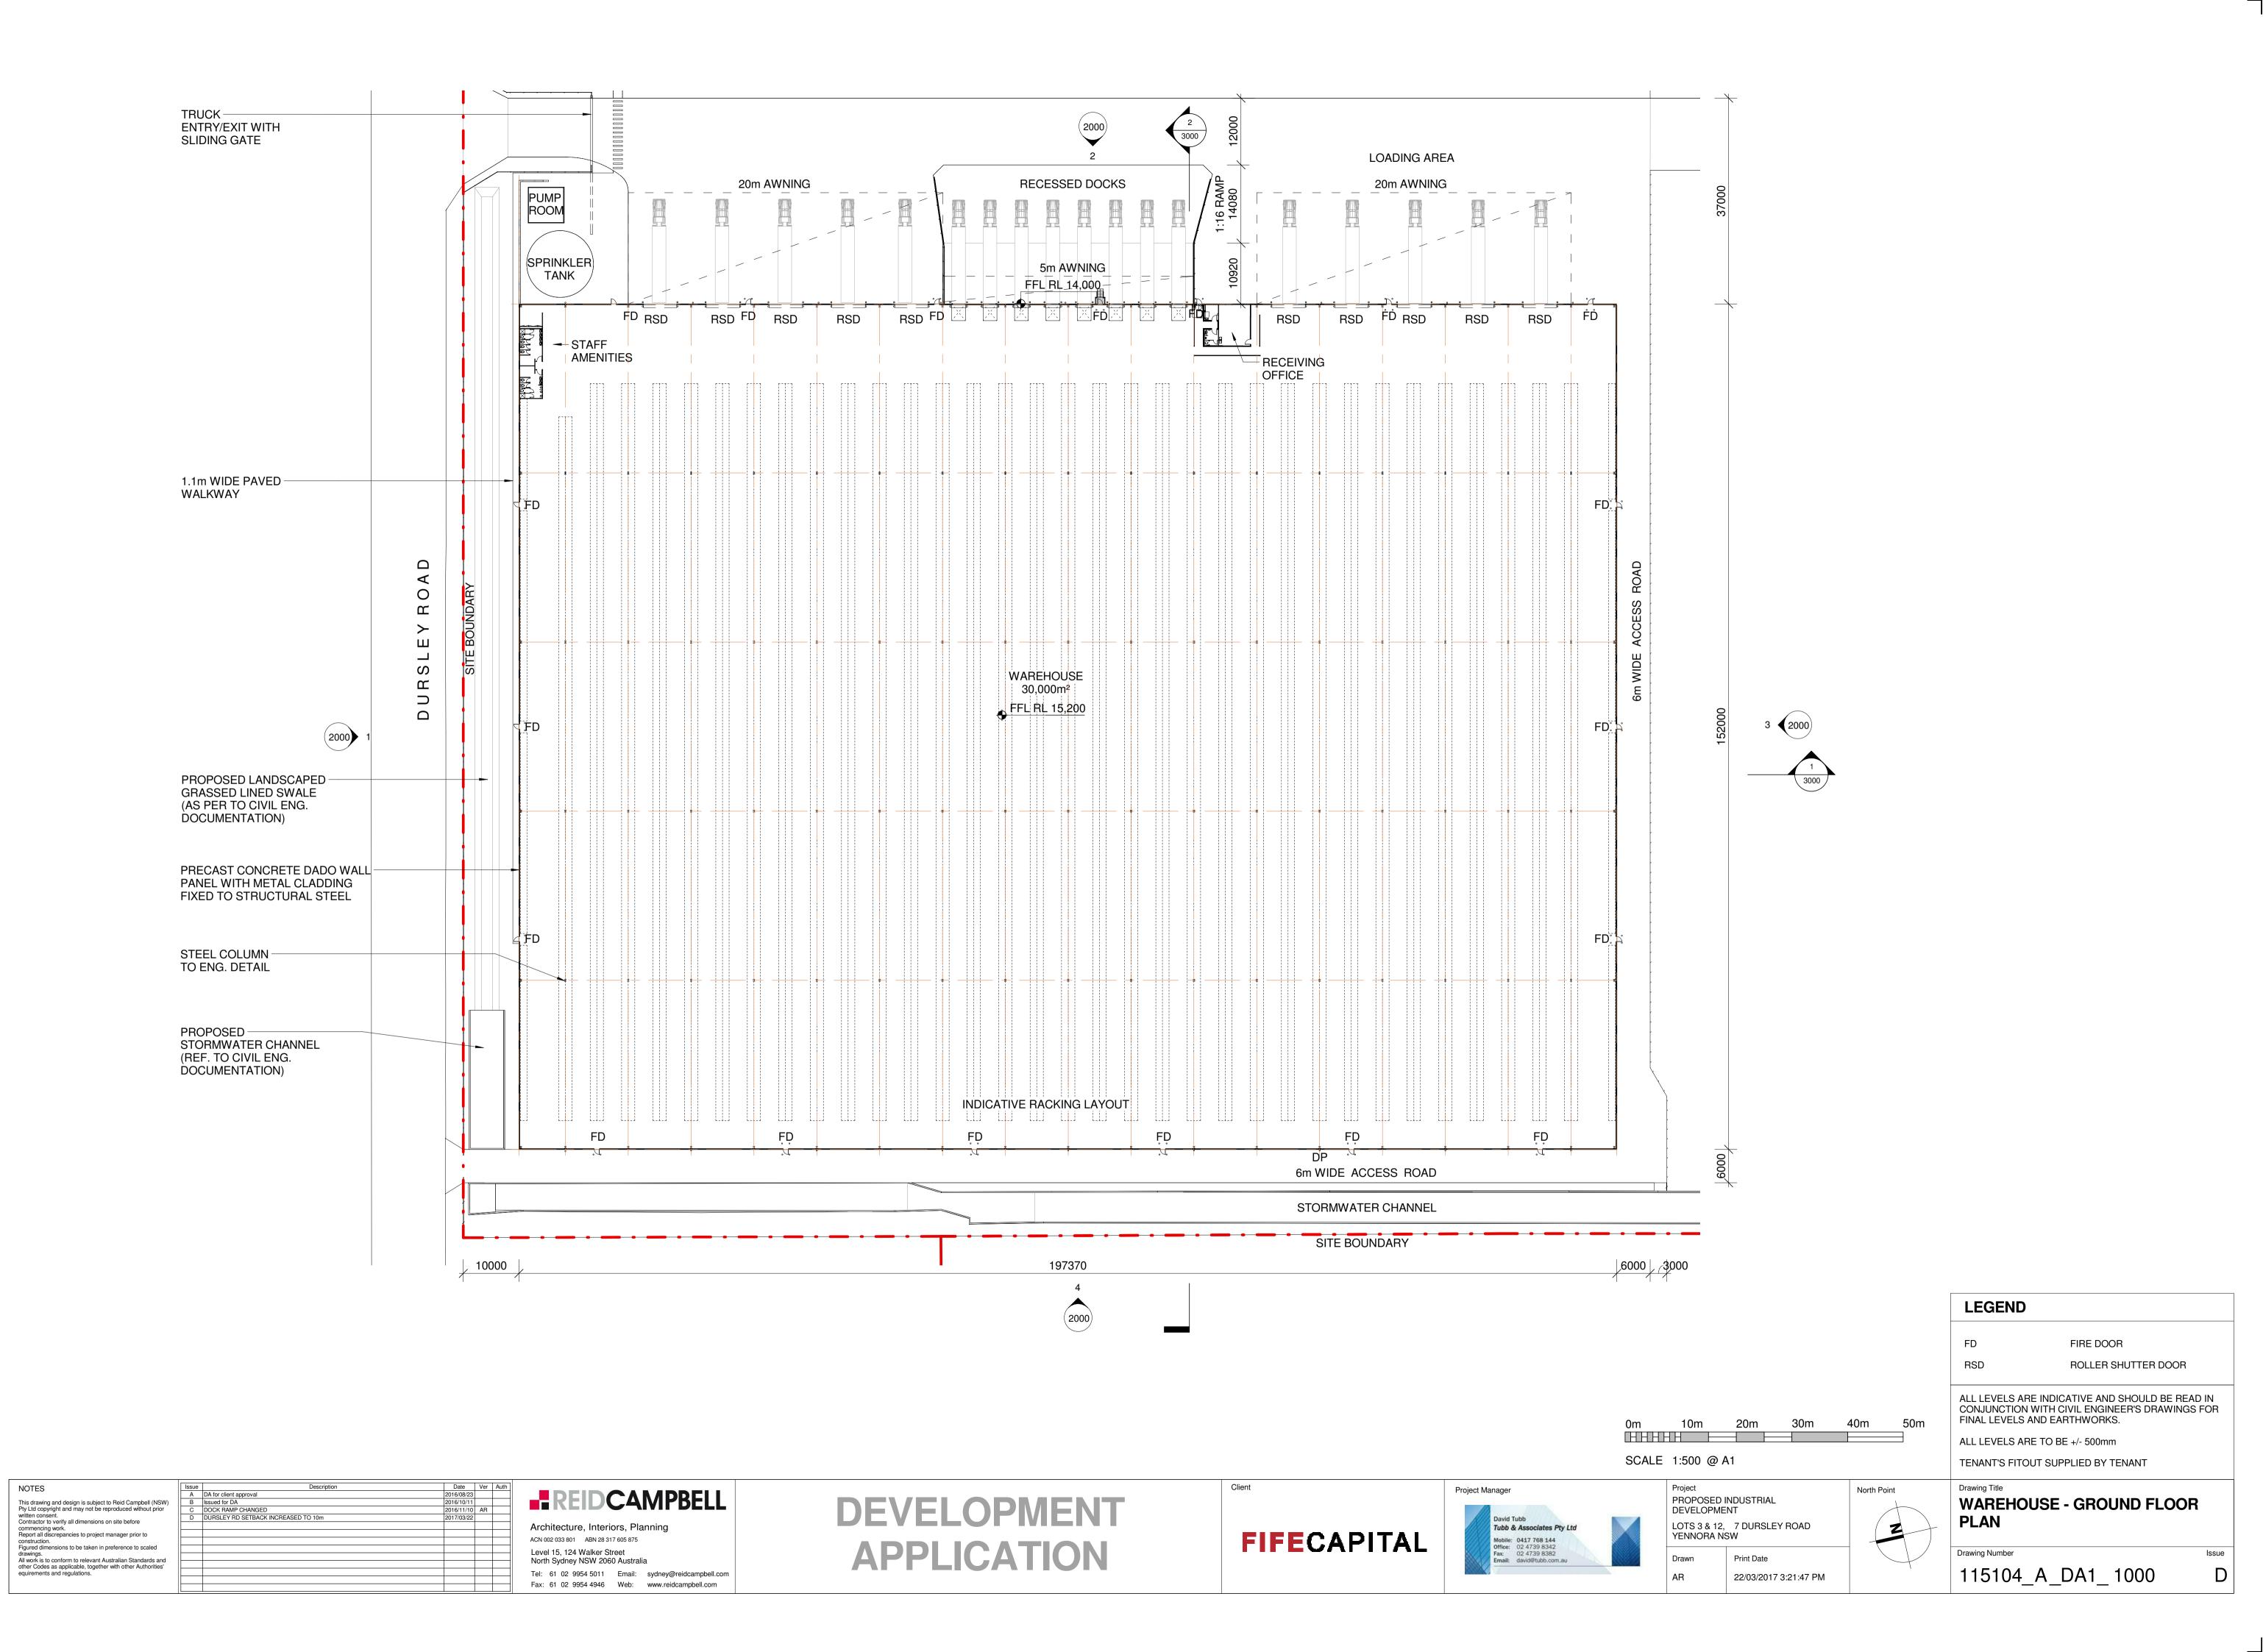

#### ARCHITECTURAL DRAWING SCHEDULE

| Drawing No.     | Drawing Name                  |   | Issue      |  |
|-----------------|-------------------------------|---|------------|--|
| 0000            | COVER SHEET                   | Е | 2017/03/22 |  |
| 0001            | LOCATION PLAN                 | В | 2016/10/11 |  |
| 0002            | SITE PLAN                     | F | 2017/03/22 |  |
| 0003            | SITE ANALYSIS                 | Α | 2016/10/12 |  |
|                 |                               |   |            |  |
| 1000            | WAREHOUSE - GROUND FLOOR PLAN | D | 2017/03/22 |  |
| 1001            | WAREHOUSE - ROOF PLAN         | В | 2016/10/11 |  |
|                 |                               |   |            |  |
| 1110            | OFFICE - FLOOR PLANS          | С | 2017/03/22 |  |
|                 |                               |   |            |  |
| 2000            | WAREHOUSE - ELEVATIONS        | В | 2016/10/11 |  |
| 2100            | OFFICE - ELEVATIONS           | В | 2016/10/11 |  |
|                 |                               |   |            |  |
| 3000            | SECTIONS                      | С | 2016/11/10 |  |
|                 |                               |   |            |  |
| 5000            | EXTERNAL FINISHES             | В | 2016/10/11 |  |
|                 |                               |   |            |  |
| 9000            | PERSPECTIVES                  | С | 2017/03/22 |  |
| Grand total: 12 |                               |   |            |  |