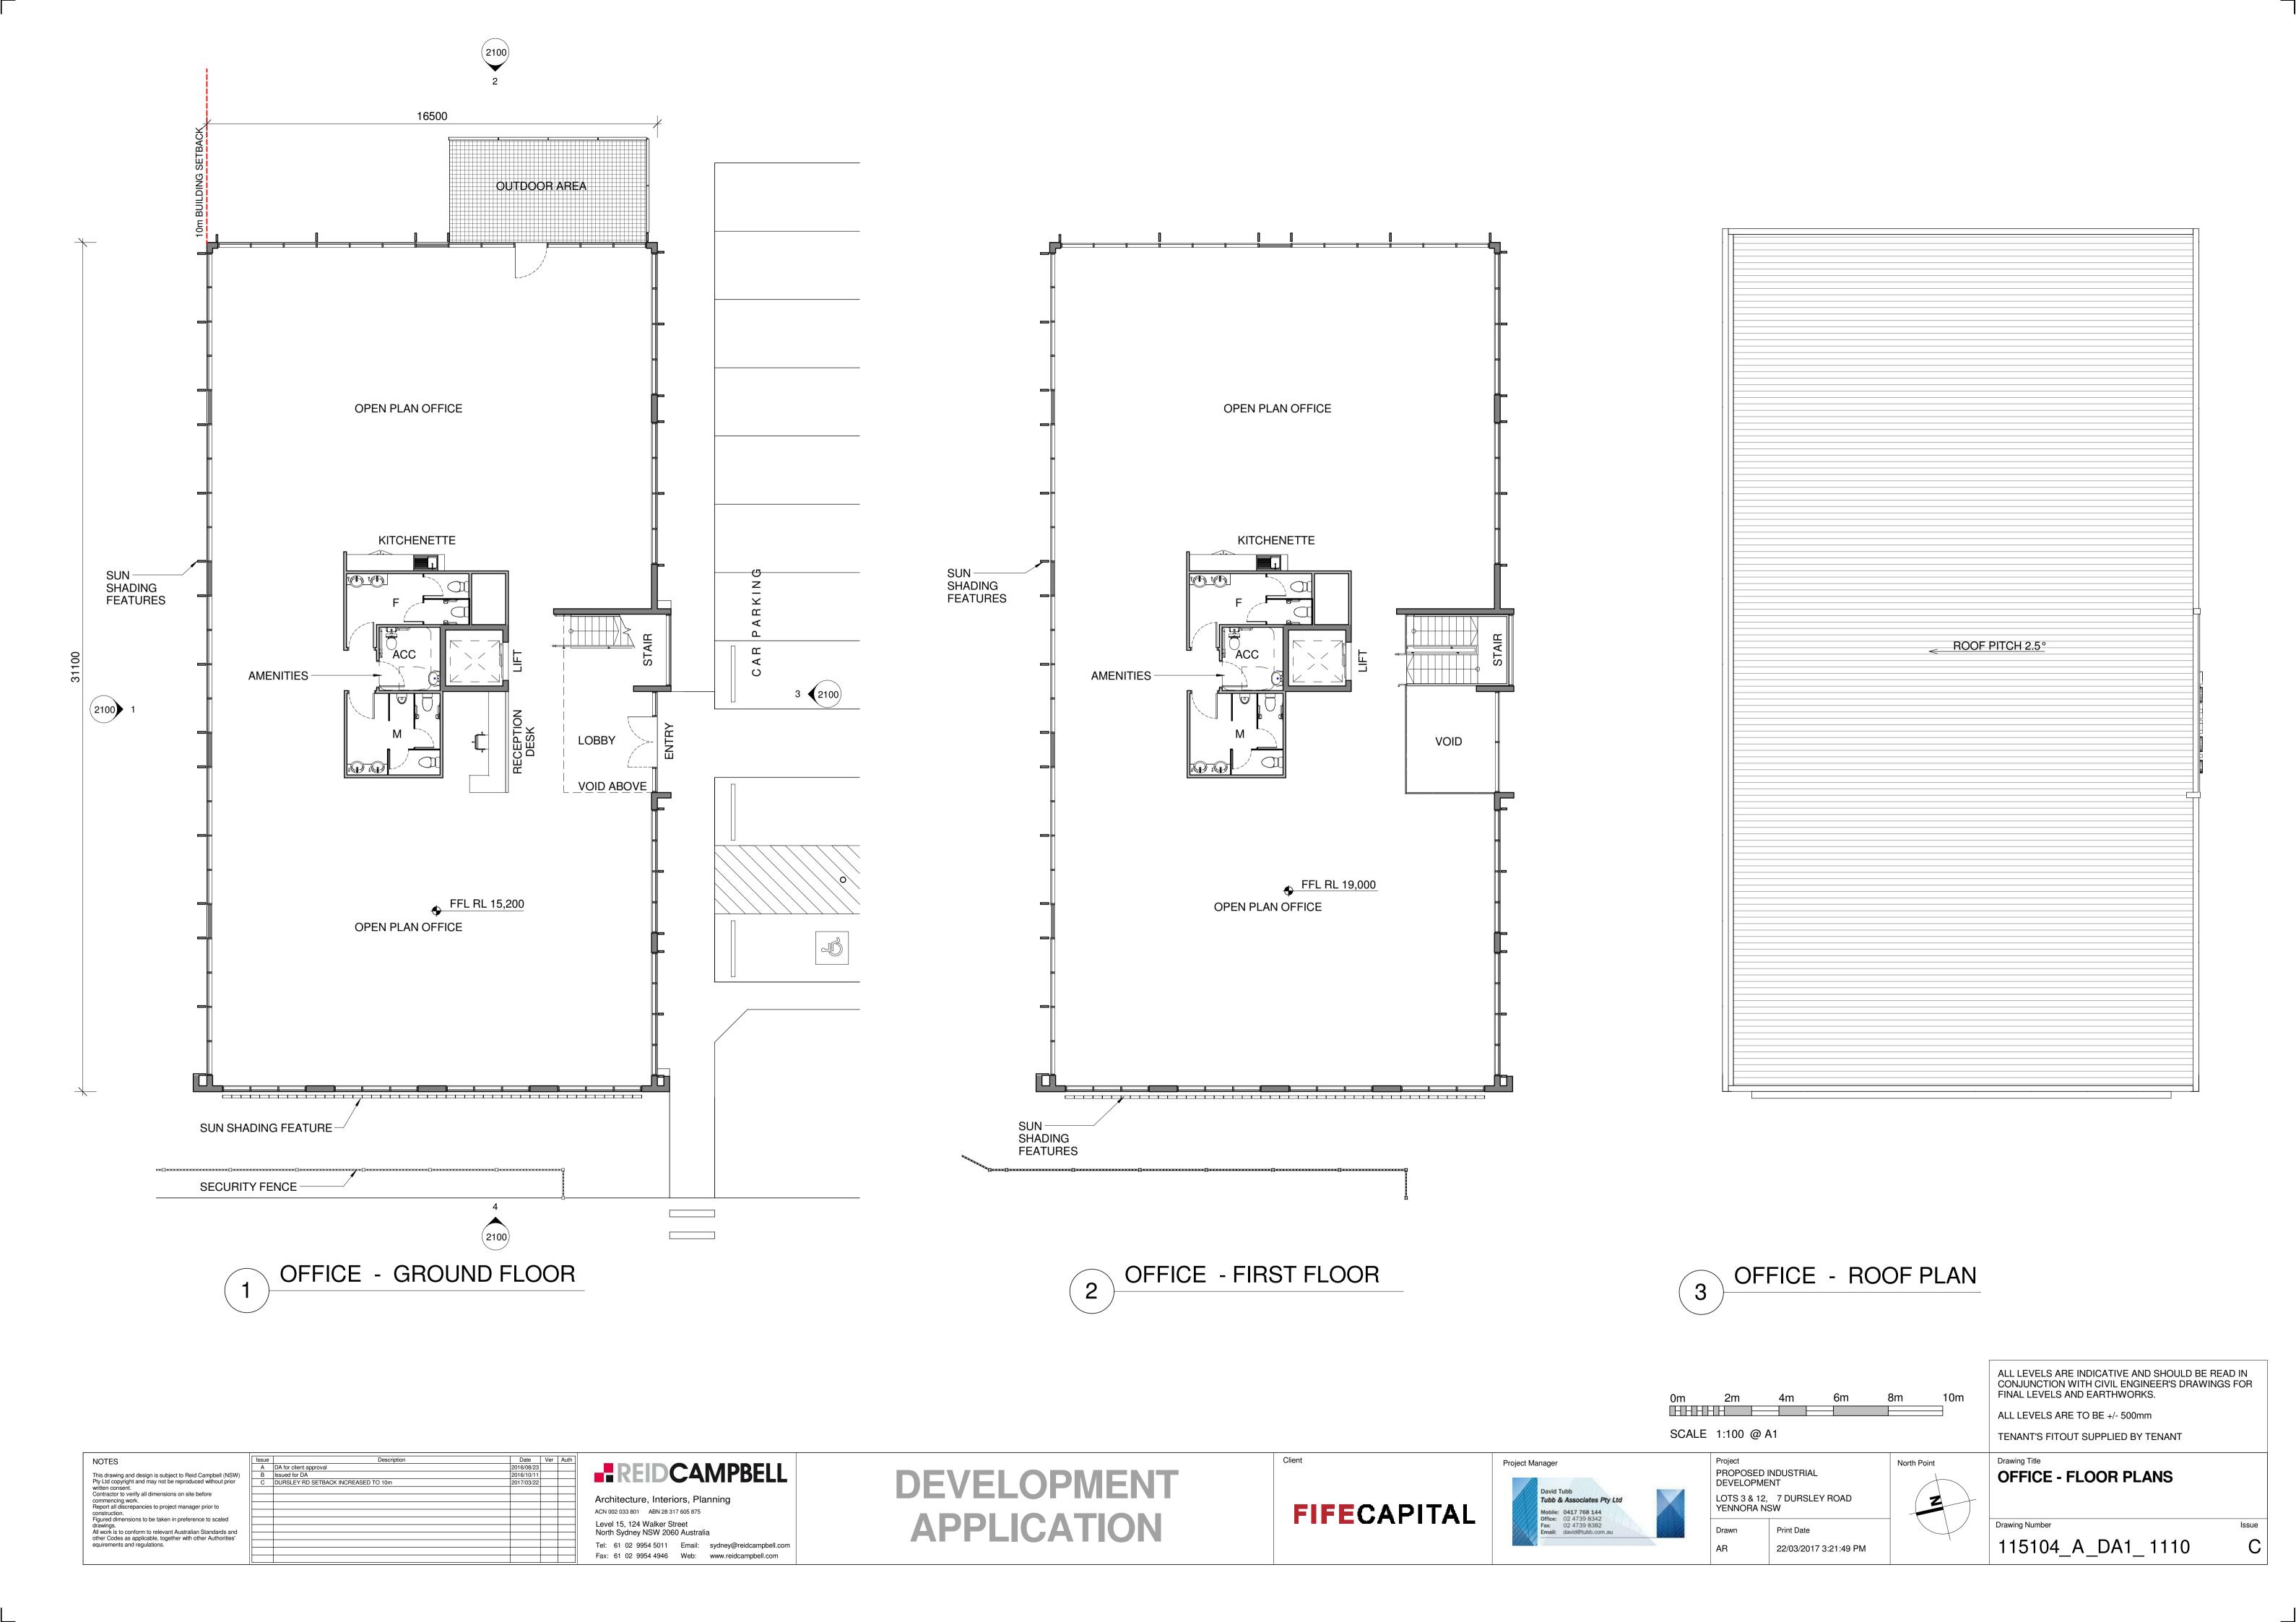

#### ARCHITECTURAL DRAWING SCHEDULE

| Drawing No.     | Drawing Name                  |   | Issue      |  |
|-----------------|-------------------------------|---|------------|--|
| 0000            | COVER SHEET                   | Е | 2017/03/22 |  |
| 0001            | LOCATION PLAN                 | В | 2016/10/11 |  |
| 0002            | SITE PLAN                     | F | 2017/03/22 |  |
| 0003            | SITE ANALYSIS                 | Α | 2016/10/12 |  |
|                 |                               |   |            |  |
| 1000            | WAREHOUSE - GROUND FLOOR PLAN | D | 2017/03/22 |  |
| 1001            | WAREHOUSE - ROOF PLAN         | В | 2016/10/11 |  |
|                 |                               |   |            |  |
| 1110            | OFFICE - FLOOR PLANS          | С | 2017/03/22 |  |
|                 |                               |   |            |  |
| 2000            | WAREHOUSE - ELEVATIONS        | В | 2016/10/11 |  |
| 2100            | OFFICE - ELEVATIONS           | В | 2016/10/11 |  |
|                 |                               |   |            |  |
| 3000            | SECTIONS                      | С | 2016/11/10 |  |
|                 |                               |   |            |  |
| 5000            | EXTERNAL FINISHES             | В | 2016/10/11 |  |
|                 |                               |   |            |  |
| 9000            | PERSPECTIVES                  | С | 2017/03/22 |  |
| Grand total: 12 |                               |   |            |  |